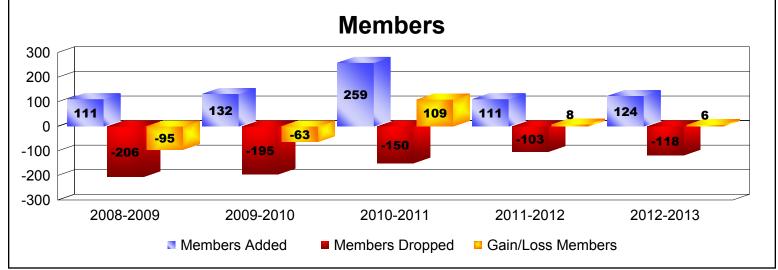

District 332 C

As of June 2013 Cumulative

| Year      | New<br>Clubs | Dropped<br>Clubs | Gain/<br>Loss<br>Clubs | New<br>Members | Charter<br>Members | Reinstate<br>Members | Transfer<br>Members | Total<br>Member<br>Added | Total<br>Members<br>Dropped | Gain/<br>Loss<br>Members |
|-----------|--------------|------------------|------------------------|----------------|--------------------|----------------------|---------------------|--------------------------|-----------------------------|--------------------------|
| 2008-2009 | 0            | -4               | -4                     | 111            | 0                  | 0                    | 0                   | 111                      | -206                        | -95                      |
| 2009-2010 | 0            | -2               | -2                     | 124            | 0                  | 1                    | 7                   | 132                      | -195                        | -63                      |
| 2010-2011 | 0            | 0                | 0                      | 253            | 0                  | 3                    | 3                   | 259                      | -150                        | 109                      |
| 2011-2012 | 0            | -1               | -1                     | 105            | 0                  | 4                    | 2                   | 111                      | -103                        | 8                        |
| 2012-2013 | 0            | -2               | -2                     | 109            | 0                  | 4                    | 11                  | 124                      | -118                        | 6                        |
| Average   | 0            | -2               | -2                     | 140            | 0                  | 2                    | 5                   | 147                      | -154                        | -7                       |