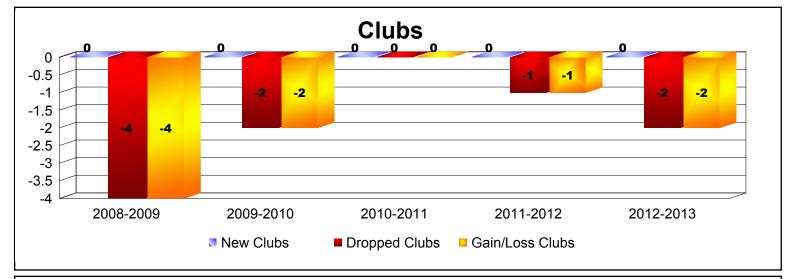

District 332 C

As of June 2013 Cumulative

| Year      | New<br>Clubs | Dropped<br>Clubs | Gain/<br>Loss<br>Clubs | New<br>Members | Charter<br>Members | Reinstate<br>Members | Transfer<br>Members | Total<br>Member<br>Added | Total<br>Members<br>Dropped | Gain/<br>Loss<br>Members |
|-----------|--------------|------------------|------------------------|----------------|--------------------|----------------------|---------------------|--------------------------|-----------------------------|--------------------------|
| 2008-2009 | 0            | -4               | -4                     | 111            | 0                  | 0                    | 0                   | 111                      | -206                        | -95                      |
| 2009-2010 | 0            | -2               | -2                     | 124            | 0                  | 1                    | 7                   | 132                      | -195                        | -63                      |
| 2010-2011 | 0            | 0                | 0                      | 253            | 0                  | 3                    | 3                   | 259                      | -150                        | 109                      |
| 2011-2012 | 0            | -1               | -1                     | 105            | 0                  | 4                    | 2                   | 111                      | -103                        | 8                        |
| 2012-2013 | 0            | -2               | -2                     | 109            | 0                  | 4                    | 11                  | 124                      | -118                        | 6                        |
| Average   | 0            | -2               | -2                     | 140            | 0                  | 2                    | 5                   | 147                      | -154                        | -7                       |